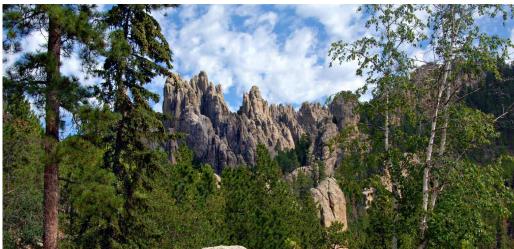

#### **DAY 3: DEVIL'S TOWER - DEADWOOD**

Today journey west into Wyoming to visit Devil's Tower National Monument to view

the 867 foot monolith. Return east into South Dakota to visit historic **Deadwood**. Meet your local guide and explore the 1876 rough and tumble gold camp & gambling town where Wild West legends were made like Wild Bill Hickok, Calamity Jane and Seth Bullock. The entire city is a national historic landmark and features an incredibly preserved Main Street. Later drive through beautiful Spearfish Canyon, a scenic drive in the Black Hills.