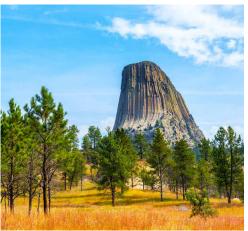

#### **DAY 3: DEVIL'S TOWER - DEADWOOD**

Today journey west into Wyoming to visit Devil's Tower National Monument to view

the 867 foot monolith. Return east into South Dakota to visit historic **Deadwood**. Meet your local guide and explore the 1876 rough and tumble gold camp & gambling town where Wild West legends were made like Wild Bill Hickok, Calamity Jane and Seth Bullock. The entire city is a national historic landmark and features an incredibly preserved Main Street. Later drive through beautiful Spearfish Canyon, a scenic drive in the Black Hills.