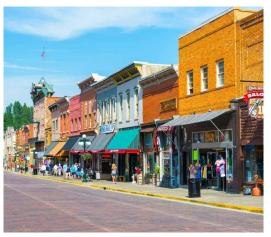

#### **DAY 3: DEVIL'S TOWER - DEADWOOD**

Today journey west into Wyoming to visit Devil's Tower National Monument to view

the 867 foot monolith. Return east into South Dakota to visit historic **Deadwood**. Meet your local guide and explore the 1876 rough and tumble gold camp & gambling town where Wild West legends were made like Wild Bill Hickok, Calamity Jane and Seth Bullock. The entire city is a national historic landmark and features an incredibly preserved Main Street. Later drive through beautiful Spearfish Canyon, a scenic drive in the Black Hills.