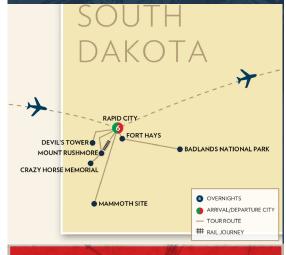

#### **DAY 1: ARRIVE RAPID CITY**

Today arrive in Rapid City. Enjoy a **Welcome Dinner** with your traveling companions.

(D) Overnight: Rapid City

## DAY 2: MOUNT RUSHMORE - CRAZY HORSE MEMORIAL

This morning visit Mt. Rushmore featuring the awesome sculptures of Washington, Jefferson, Roosevelt and Lincoln. Each face is 60 feet high and is carved into the rugged granite mountainside with intricate perfection. Continue onto the Crazy Horse Memorial, still in progress. View the giant mountainside sculpture of the famous Indian Chief astride his pony. This afternoon visit Custer State Park famous as a wildlife preserve featuring a herd of 1,500 free roaming buffalo. Experience a thrilling Buffalo Jeep Safari in search of some of the herd. Enjoy dinner at the famous State Game Lodge, built 1920 and listed on the national register of historic places with past guests including Presidents Coolidge & Eisenhower. (B,D) Overnight: Rapid City

#### **DAY 3: DEVIL'S TOWER - DEADWOOD**

Today journey west into Wyoming to visit Devil's Tower National Monument to view

the 867 foot monolith. Return east into South Dakota to visit historic **Deadwood**. Meet your local guide and explore the 1876 rough and tumble gold camp & gambling town where Wild West legends were made like Wild Bill Hickok, Calamity Jane and Seth Bullock. The entire city is a national historic landmark and features an incredibly preserved Main Street. Later drive through beautiful Spearfish Canyon, a scenic drive in the Black Hills.

(B) Overnight: Rapid City

## DAY 4: THE MAMMOTH SITE - THE JOURNEY MUSEUM

This morning travel to The Mammoth Site in Hot Springs, the museum has the greatest concentration of mammoth remains in the world. As of 2016, the remains of 61 mammoths including 58 North American Columbian and 3 Woolly mammoths had been recovered. Mammoth bones were found at the site in 1974, and a museum and building enclosing the site were established. Next visit one of Rapid City's newest attractions, the city-owned \$12 million The Journey Museum which traces the geology of the Black Hills and tells the story of the people who inhabited these lands. The

Journey features four museums including the Sioux Indian Museum. Enjoy the remainder of the day at your own pace.

(B) Overnight: Rapid City

## DAY 5: BADLANDS NATIONAL PARK - FORT

Today visit and drive through Badlands National Park, located between the White and Cheyenne Rivers. The area contains spectacular examples of weathering, erosion, fantastic ridges, cliffs and canyons of variegated color. Later explore the unusual and well-known Wall Drug Store, famous for its "Free Ice Water". This afternoon visit the Fort Hays Dances with Wolves Movie Set to see some of the original buildings used in the Oscar winning film. Later at the same location enjoy a fun filled Chuckwagon Supper & Cowboy Show.

(B,D) Overnight: Rapid City

## DAY 6: 1880 TRAIN - MT. RUSHMORE AT NIGHT

This morning enjoy a short drive to Hill City to explore Main Street and board the **1880 Train** for a rail journey through history & scenery. The **1880 Train** is an authentic narrow gauge railroad dating back to the Black Hills Gold

Rush. Tonight's special Farewell Dinner is at the K-Bar S Lodge nestled in the beautiful Black Hills just outside Keystone. Following dinner experience Mt. Rushmore at Night to see this American treasure illuminated in a whole new light.

#### **DAY 7: RAPID CITY - FLIGHT HOME**

Today depart from Rapid City filled with wonderful memories of your Black Hills, Badlands & Mt. Rushmore Tour.

(B)