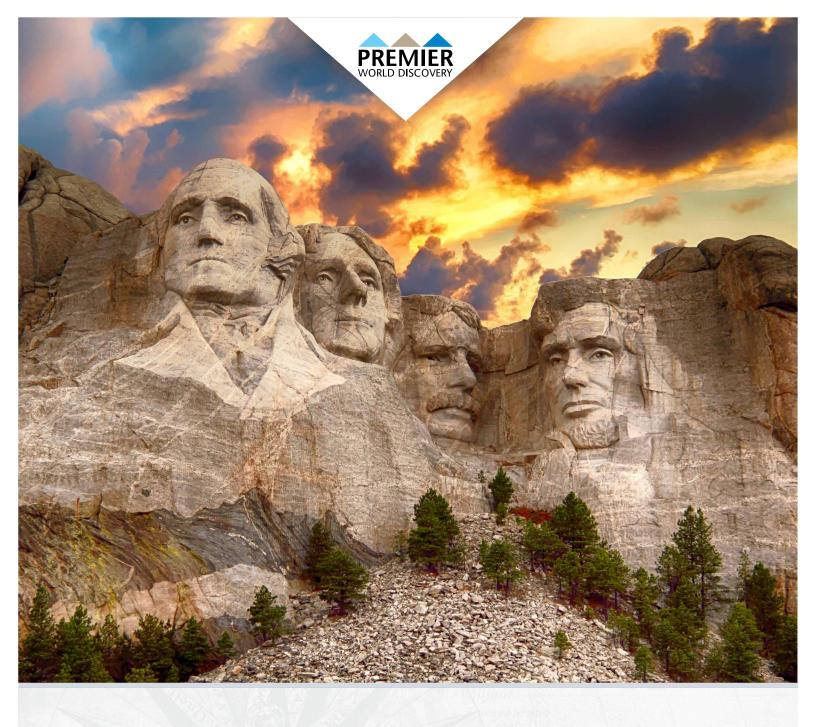

## DAY 2: MOUNT RUSHMORE - CRAZY HORSE MEMORIAL

This morning visit Mt. Rushmore featuring the awesome sculptures of Washington, Jefferson, Roosevelt and Lincoln. Each face is 60 feet high and is carved into the rugged granite mountainside with intricate perfection. Continue onto the Crazy Horse Memorial, still in progress. View the giant mountainside sculpture of the famous Indian Chief astride his pony. This afternoon visit Custer State Park famous as a wildlife preserve featuring a herd of 1,500 free roaming buffalo. Experience a thrilling Buffalo Jeep Safari in search of some of the herd. Enjoy dinner at the famous State Game Lodge, built 1920 and listed on the national register of historic places with past guests including Presidents Coolidge & Eisenhower. (B,D) Overnight: Rapid City