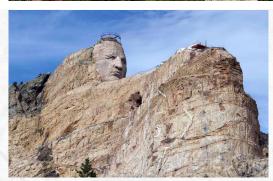

## DAY 2: MOUNT RUSHMORE - CRAZY HORSE MEMORIAL

This morning visit Mt. Rushmore featuring the awesome sculptures of Washington, Jefferson, Roosevelt and Lincoln. Each face is 60 feet high and is carved into the rugged granite mountainside with intricate perfection. Continue onto the Crazy Horse Memorial, still in progress. View the giant mountainside sculpture of the famous Indian Chief astride his pony. This afternoon visit Custer State Park famous as a wildlife preserve featuring a herd of 1,500 free roaming buffalo. Experience a thrilling Buffalo Jeep Safari in search of some of the herd. Enjoy dinner at the famous State Game Lodge, built 1920 and listed on the national register of historic places with past guests including Presidents Coolidge & Eisenhower. (B,D) Overnight: Rapid City