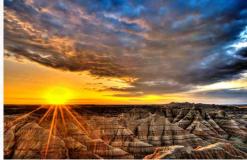

## DAY 5: BADLANDS NATIONAL PARK - FORT

Today visit and drive through Badlands National Park, located between the White and Cheyenne Rivers. The area contains spectacular examples of weathering, erosion, fantastic ridges, cliffs and canyons of variegated color. Later explore the unusual and well-known Wall Drug Store, famous for its "Free Ice Water". This afternoon visit the Fort Hays Dances with Wolves Movie Set to see some of the original buildings used in the Oscar winning film. Later at the same location enjoy a fun filled Chuckwagon Supper & Cowboy Show.