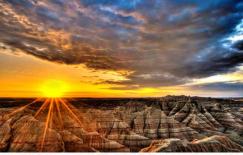

## DAY 5: BADLANDS NATIONAL PARK - FORT

Today visit and drive through Badlands National Park, located between the White and Cheyenne Rivers. The area contains spectacular examples of weathering, erosion, fantastic ridges, cliffs and canyons of variegated color. Later explore the unusual and well-known Wall Drug Store, famous for its "Free Ice Water". This afternoon visit the Fort Hays Dances with Wolves Movie Set to see some of the original buildings used in the Oscar winning film. Later at the same location enjoy a fun filled Chuckwagon Supper & Cowboy Show.