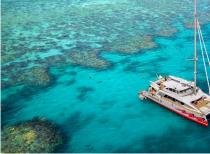

#### **DAY 7: GREAT BARRIER REEF**

Today experience a Catamaran Cruise to the Great Barrier Reef. On this tropical island paradise enjoy an included lunch and a choice of a glass bottom boat cruise, an eco island walk or snorkeling.