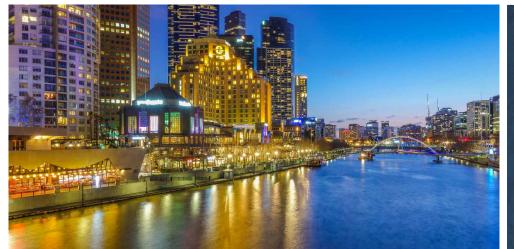

#### DAY 2 & 3: SYDNEY, AUSTRALIA

On arrival in Sydney, meet your Tour Director and transfer to your hotel for a three night stay. This evening enjoy a Welcome Dinner with your fellow travelers. Sydney is Australia's most well known city and also its most populated. (D)

Overnight: Sydney

#### **DAY 4: SYDNEY**

Enjoy a Sydney City Tour including the Botanical Gardens, the Music Conservatory, Kings Cross, Chinatown, Paddington, the Rocks and a stop for spectacular views of the Sydney Opera House & Harbor. Then visit & tour the Sydney Opera House, Australia's most iconic structure. Later explore Sydney Wildlife World featuring a koala sanctuary and an interactive walk-through of wallabies & bird life along with other fascinating exhibits. Tonight enjoy a Sydney Harbor Dinner Cruise for a spectacular views of this beautiful city. Overnight: Sydney 🗶 (B,D)

#### **DAY 5: SYDNEY AT LEISURE**

The day is at leisure to relax or explore this exciting city on your own. An optional tour will be offered.

Overnight: Sydney